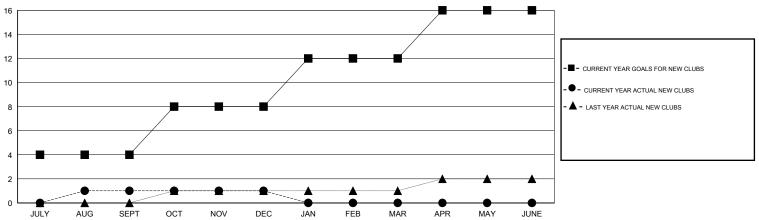

### GOALS AND ACTUAL NEW CLUBS CUMULATIVE

# LOCATION MALAWI

GMT CA 6-Afi

| Clubs                 |                  |           |                  |                  | Members               |                    |                                     |                    |                  |  |
|-----------------------|------------------|-----------|------------------|------------------|-----------------------|--------------------|-------------------------------------|--------------------|------------------|--|
| RESULTS FOR 2015-2016 |                  |           |                  |                  | RESULTS FOR 2015-2016 |                    |                                     |                    |                  |  |
| QUARTER               | NEW CLUB<br>GOAL | NEW CLUBS | DROPPED<br>CLUBS | NET<br>GAIN/LOSS | QUARTER               | NEW MEMBER<br>GOAL | CHARTER AND<br>NEW MEMBERS<br>ADDED | DROPPED<br>MEMBERS | NET<br>GAIN/LOSS |  |
| JULY/AUG/SEPT         | 4                | 1         | 1                | 0                | JULY/AUG/SEPT         | 201                | 100                                 | 73                 | 27               |  |
| OCT/NOV/DEC           | 4                | 0         | 0                | 0                | OCT/NOV/DEC           | 190                | 22                                  | 56                 | -34              |  |
| JAN/FEB/MAR           | 4                | 0         | 0                | 0                | JAN/FEB/MAR           | 230                | 0                                   | 0                  | 0                |  |
| APR/MAY/JUNE          | 4                | 0         | 0                | 0                | APR/MAY/JUNE          | 195                | 0                                   | 0                  | 0                |  |