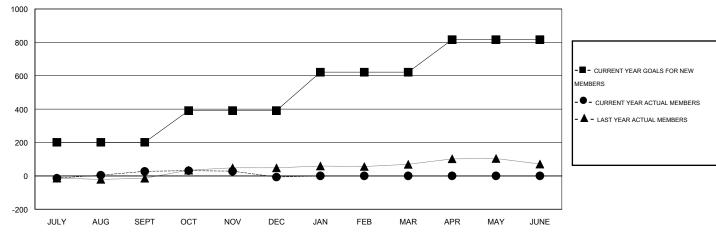

#### GOALS AND ACTUAL MEMBERS CUMULATIVE

| DROPPED CLUBS: 1 |     | 25 CLUBS OF 53 ADDED 1 OR MORE | GENDER DISTRIBUTION |              |     |
|------------------|-----|--------------------------------|---------------------|--------------|-----|
|                  |     | NEW MEMBERS                    | MALE                | 615 (58.74%) |     |
| DROPPED MEMBERS  |     |                                | FEMALE              | 432 (41.26%) |     |
| DECEASED         | 0   | CLICK HERE FOR HEALTH          | EAANI VUNIT MEMBERO |              | 216 |
| CLUB CANCELLED   | 10  | ASSESSMENT DATA                | FAMILY UNIT MEMBERS | •            | 103 |
| OTHER            | 119 |                                | HEAD OF HOUSEHOLD   |              |     |
| TOTAL            | 129 |                                | NON-HEAD OF HOUSEH  | 113          |     |

# LOCATION MALAWI

GMT CA 6-Afi

| Clubs                 |                  |           |                  |                  | Members               |                    |                                     |                    |                  |  |
|-----------------------|------------------|-----------|------------------|------------------|-----------------------|--------------------|-------------------------------------|--------------------|------------------|--|
| RESULTS FOR 2015-2016 |                  |           |                  |                  | RESULTS FOR 2015-2016 |                    |                                     |                    |                  |  |
| QUARTER               | NEW CLUB<br>GOAL | NEW CLUBS | DROPPED<br>CLUBS | NET<br>GAIN/LOSS | QUARTER               | NEW MEMBER<br>GOAL | CHARTER AND<br>NEW MEMBERS<br>ADDED | DROPPED<br>MEMBERS | NET<br>GAIN/LOSS |  |
| JULY/AUG/SEPT         | 4                | 1         | 1                | 0                | JULY/AUG/SEPT         | 201                | 100                                 | 73                 | 27               |  |
| OCT/NOV/DEC           | 4                | 0         | 0                | 0                | OCT/NOV/DEC           | 190                | 22                                  | 56                 | -34              |  |
| JAN/FEB/MAR           | 4                | 0         | 0                | 0                | JAN/FEB/MAR           | 230                | 0                                   | 0                  | 0                |  |
| APR/MAY/JUNE          | 4                | 0         | 0                | 0                | APR/MAY/JUNE          | 195                | 0                                   | 0                  | 0                |  |